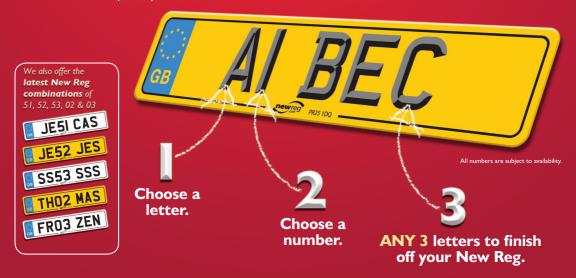

## "It's so easy to make your New Reg...

...and with prices from just £69 its affordable too!"

Follow these 3 simple steps and call us now or visit our web site!

Wishing you a Happy New Year!